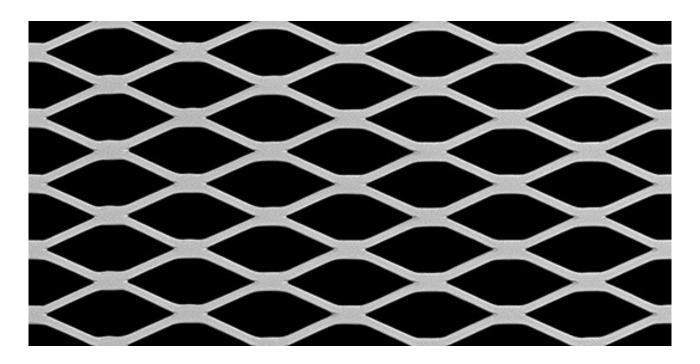

## **Expanded Metal - Product Data Sheet**

Mesh Ref No: 38-85F Flattened Mild Steel Mesh

LW Aperture:33.53mmStrand Width:2.31mmSW Aperture:12.45mmThickness:1.20mmWeight:2.47 kg / m2Open Area:73%

Material: Mild Steel - Cold Reduced DC01 to BS EN 10130